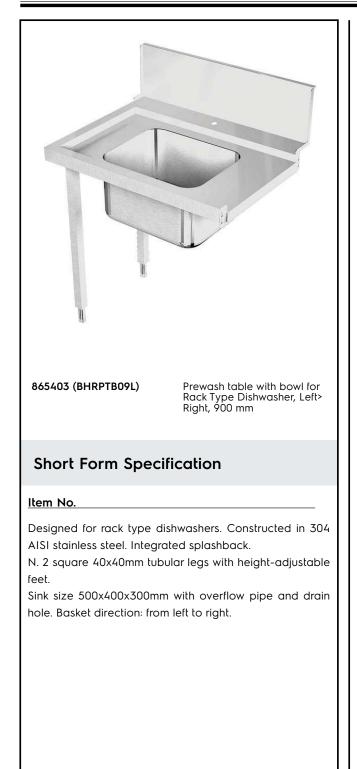

### **Main Features**

- Supplied knocked-down and easy to assemble.
- Designed for 500x500 mm dishwashing racks.
- The table is intended to be directly connected with the rack type in the loading side from left to right direction.
- Suitable to be installed alone with the rack type dishwasher to save space.

## Construction

- 304 AISI stainless steel construction throughout.
- Included splashback to prevent water spatter.
- Deep anti-drip profiles completely folded with lower edge for safe and easy cleaning.
- All surfaces smooth with polished finish.
- 40x40 mm square tubular legs in AISI 304 stainless steel.
- To be secured to the dishwasher and fitted with one pair of legs at the other end.
- Optionally equipped with undershelf, pre-rinse unit, strainer basket and scrap plate.

## Sustainability

 Stainless steel feet 50 mm adjustable in height to align the operation height between the dishwasher and table as well as to ensure that tables drain back into the dishwasher.

## Key Information:

External dimensions, Width:<br/>865403 (BHRPTB09L)900 mmExternal dimensions, Depth:<br/>External dimensions, Height:755 mmII70 mm19 kgSplashback Dimensions,<br/>Height:260 mmBasin dimensions:260 mm