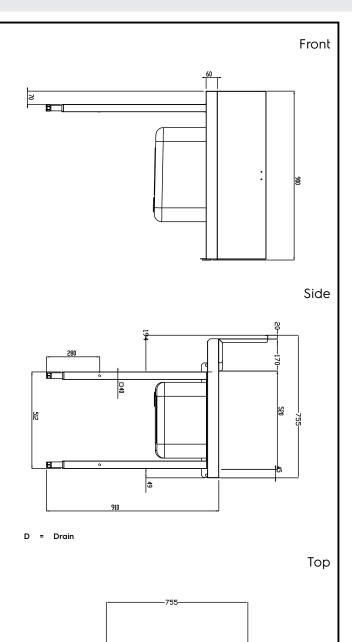

## Handling System for Rack Type Pre-wash Table with Sink Left to Right, 900mm

135

g

R

60

400

-20

## Key Information:

External dimensions, Width:<br/>865403 (BHRPTB09L)900 mmExternal dimensions, Depth:<br/>External dimensions, Height:755 mmII70 mm19 kgSplashback Dimensions,<br/>Height:260 mmBasin dimensions:260 mm